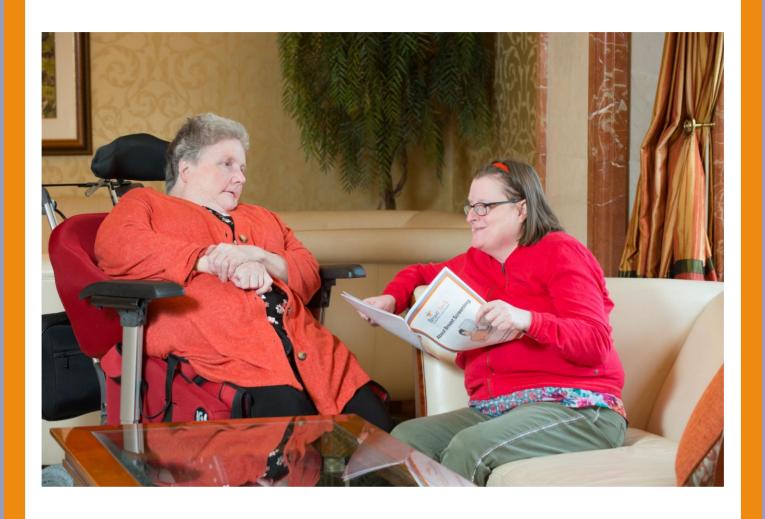

Siobhán talks to her friend Mary about BreastCheck and the mammogram.

Lots of people feel nervous the first time they have a mammogram.

It is the day of the appointment.

Siobhán and Orla take the bus to the mobile unit.

Staff in the unit will explain the consent form to Siobhán.

Siobhán can ask questions before she makes a decision.

She can ask for her carer to be in the x-ray room with her during the mammogram.

Siobhán's name is called.