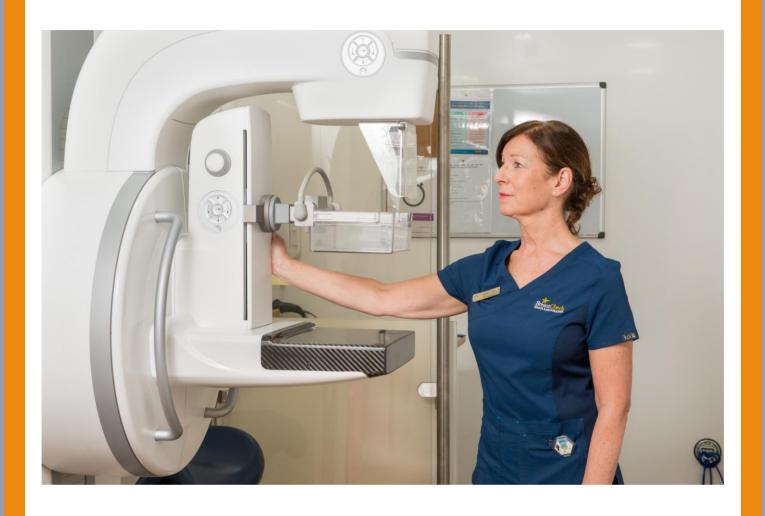

A special x-ray machine takes pictures of all of your breast.

It takes these pictures from different sides.

Siobhán is ready to have the mammogram.

The radiographer tells Siobhán what will happen.

Siobhán has to take her top off during the mammogram.

During the mammogram, you will stand or sit tight to the machine.

The radiographer will put you in the right place.

A plate comes down and presses on your breast.

This might be a bit sore.

The radiographer will move you to get the best pictures.