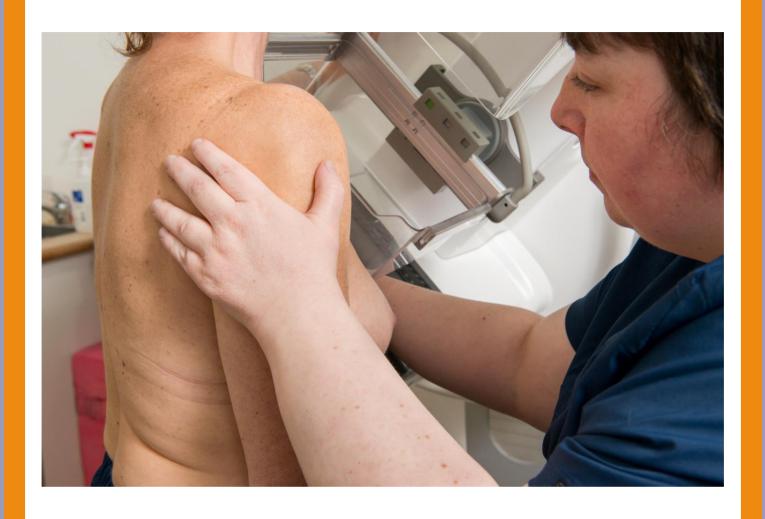

She goes into a small room called a cubicle.

She takes off her coat, jumper and bra but leaves on her top.

A person called a radiographer does the mammogram.

There will be two radiographers at an appointment.

A special x-ray machine takes pictures of all of your breast.

It takes these pictures from different sides.

Siobhán is ready to have the mammogram.

The radiographer tells Siobhán what will happen.

Siobhán has to take her top off during the mammogram.

During the mammogram, you will stand or sit tight to the machine.

The radiographer will put you in the right place.

A plate comes down and presses on your breast.

This might be a bit sore.

The radiographer will move you to get the best pictures.