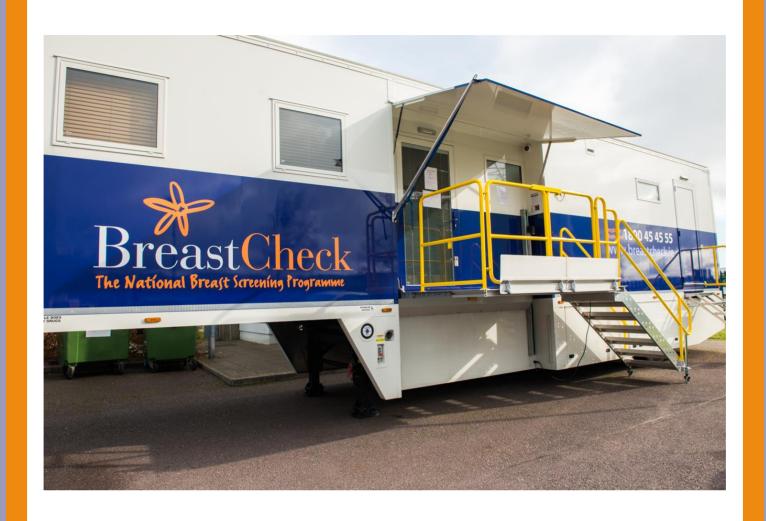

The phone number is on the letter.

Most BreastCheck appointments take place in a mobile unit.

These are parked in different places around the country.

Sometimes appointments might be at a BreastCheck building.

You can also use public transport to get to most BreastCheck buildings and mobile units.

There are disabled parking spaces near most BreastCheck buildings and mobile units.

This is a BreastCheck mobile unit.