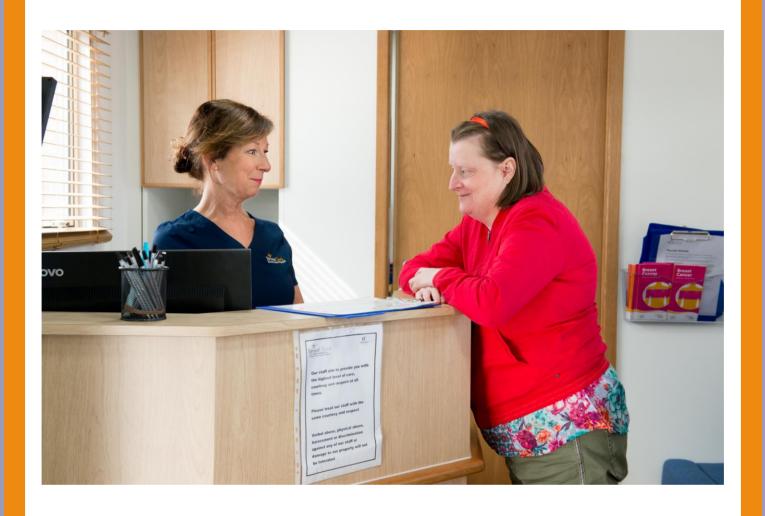

You can use the steps or a lift to get inside.

Siobhán goes into the mobile unit.

She gives her name to the person at the reception desk.

Siobhán and Orla sit in the waiting area.

Siobhán is given a consent form to sign before she has the mammogram.

Staff in the unit will explain the consent form to Siobhán.

Siobhán can ask questions before she makes a decision.

She can ask for her carer to be in the x-ray room with her during the mammogram.

Siobhán's name is called.