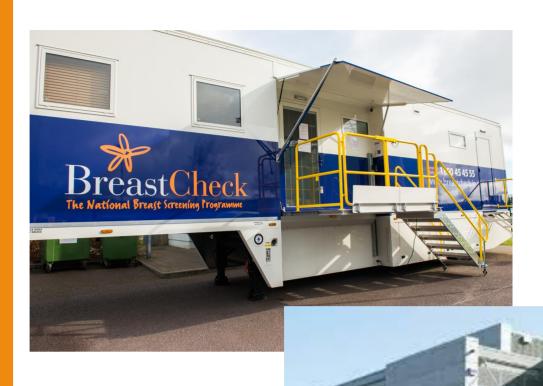

The phone number is on the letter.

Most BreastCheck appointments take place in a mobile unit.

These are parked in different places around the country.

Sometimes appointments might be at a BreastCheck building.

You can also use public transport to get to most BreastCheck buildings and mobile units.

There are disabled parking spaces near most BreastCheck buildings and mobile units.

This is a BreastCheck mobile unit.