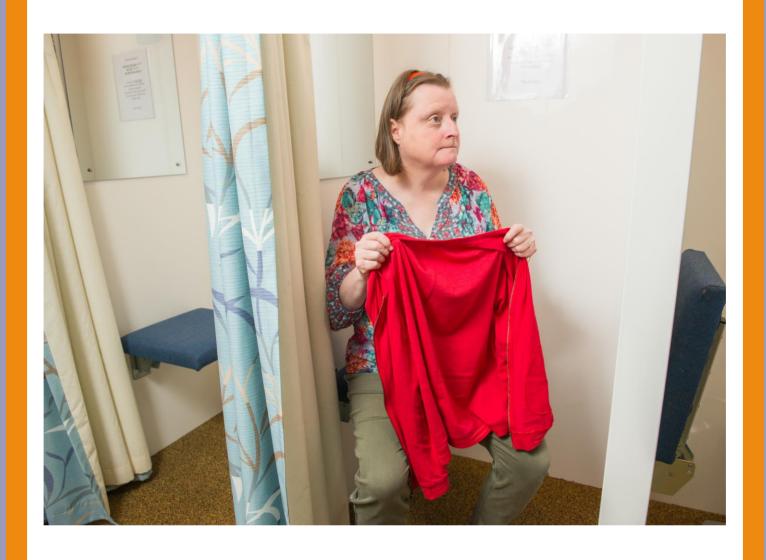

She goes into a small room called a cubicle.

She takes off her coat, jumper and bra but leaves on her top.

A person called a radiographer does the mammogram.

There will be two radiographers at an appointment.

You need to stay still.

It only takes about a few minutes to have a mammogram.

Each picture takes about twenty seconds.

When the mammogram is finished, Siobhán gets dressed.

Siobhán takes it easy when she gets home.