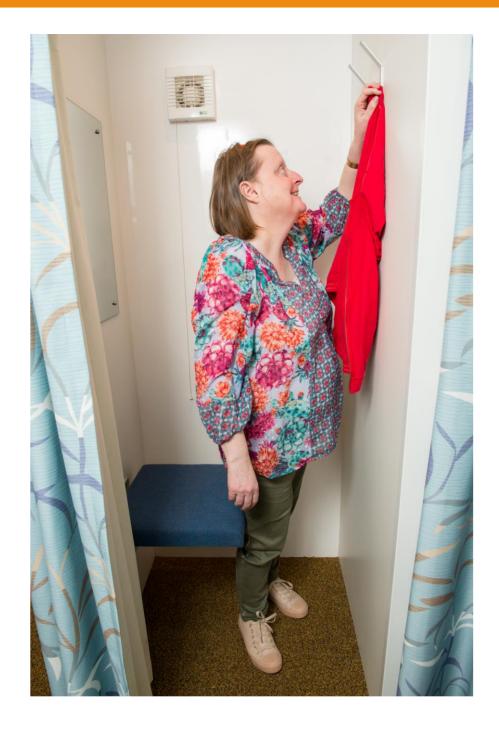

She goes into a small room called a cubicle.

She takes off her coat, jumper and bra but leaves on her top.

A person called a radiographer does the mammogram.

There will be two radiographers at an appointment.