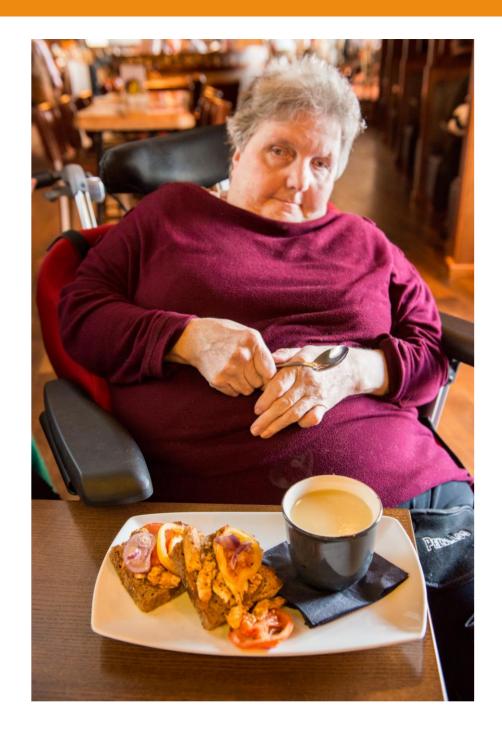

when she gets home.

She feels a bit sore for a while after the mammogram.

She will get the results in three weeks.



Mary also has an appointment with BreastCheck.

Mary is a wheelchair user.



Mary arrives for her appointment.



Mary presses a button on the outside of the mobile unit.

This lets staff know that Mary is here.

They will support her to get into the mobile unit.



Mary uses a lift to get inside.

Staff from the mobile unit work the lift.

The lift in some mobile units will bring you straight into the x-ray room.



Mary signs her consent form in the x-ray room.



Mary can take off her clothes and get ready in the x-ray room.

She does not use a cubicle.



Mary asks the radiographer some questions before her mammogram.

Mary will stay in her chair for the mammogram.



When the mammogram is over, Mary goes home to relax and have some lunch.



## **More information**



www.breastcheck.ie



Phone us free on 1800 45 45 55



The photos in this story were taken by Pauline Dennigan Photography.





Kerry Parents and Friends Association





An tSeirbhís Náisiúnta Scagthástála National Screening Service



BC/COM-091 Rev1.