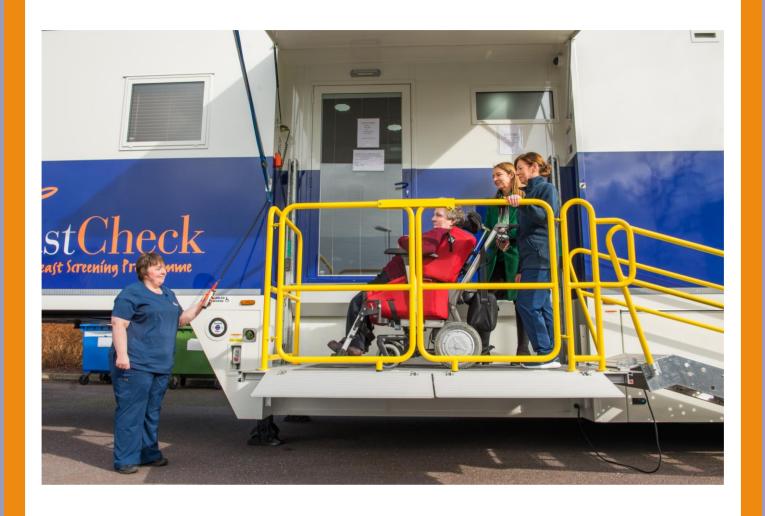

This lets staff know that Mary is here.

They will support her to get into the mobile unit.

Mary uses a lift to get inside.

Staff from the mobile unit work the lift.

The lift in some mobile units will bring you straight into the x-ray room.

Mary signs her consent form in the x-ray room.

Mary can take off her clothes and get ready in the x-ray room.

She does not use a cubicle.

Mary asks the radiographer some questions before her mammogram.

Mary will stay in her chair for the mammogram.