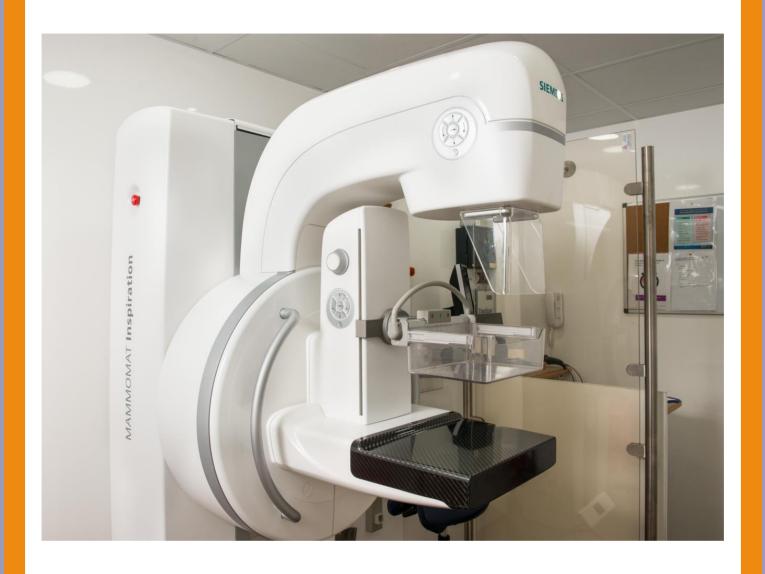

You can also use public transport to get to most BreastCheck buildings and mobile units.

There are disabled parking spaces near most BreastCheck buildings and mobile units.

This is a BreastCheck mobile unit.

A special x-ray machine takes pictures of all of your breast.

It takes these pictures from different sides.

Siobhán is ready to have the mammogram.

The radiographer tells Siobhán what will happen.

Siobhán has to take her top off during the mammogram.