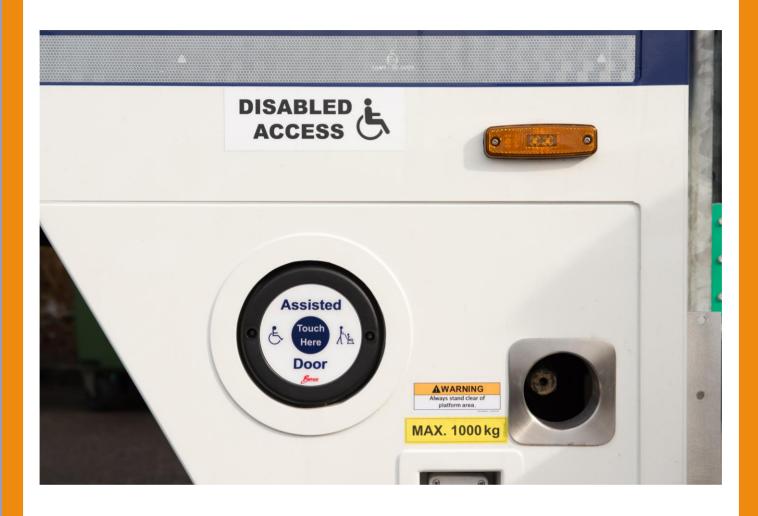

She feels a bit sore for a while after the mammogram.

She will get the results in three weeks.

Mary also has an appointment with BreastCheck.

Mary is a wheelchair user.

Mary arrives for her appointment.

Mary presses a button on the outside of the mobile unit.

This lets staff know that Mary is here.

They will support her to get into the mobile unit.

Mary uses a lift to get inside.

Staff from the mobile unit work the lift.

The lift in some mobile units will bring you straight into the x-ray room.