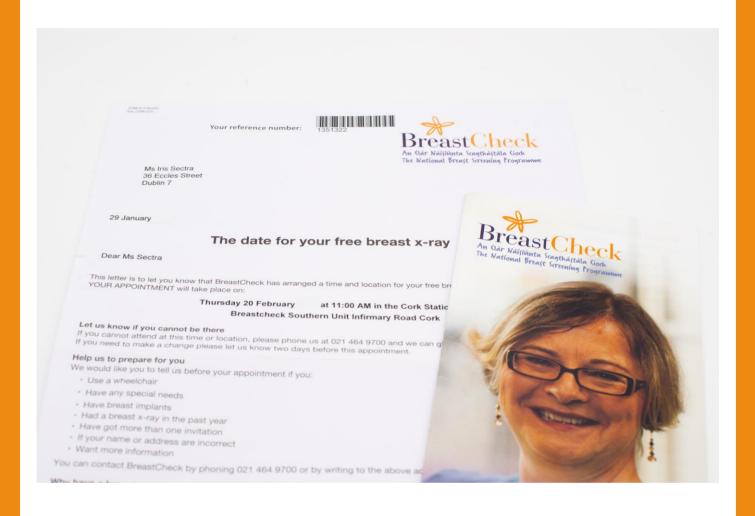

The letter says when the appointment will be and where it will be.

Siobhán asks Orla to come with her to the mammogram.

They check the diary to see if the date suits.

Siobhán can ring BreastCheck to change the appointment if the date does not suit.

The phone number is on the letter.

Most BreastCheck appointments take place in a mobile unit.

These are parked in different places around the country.

Sometimes appointments might be at a BreastCheck building.