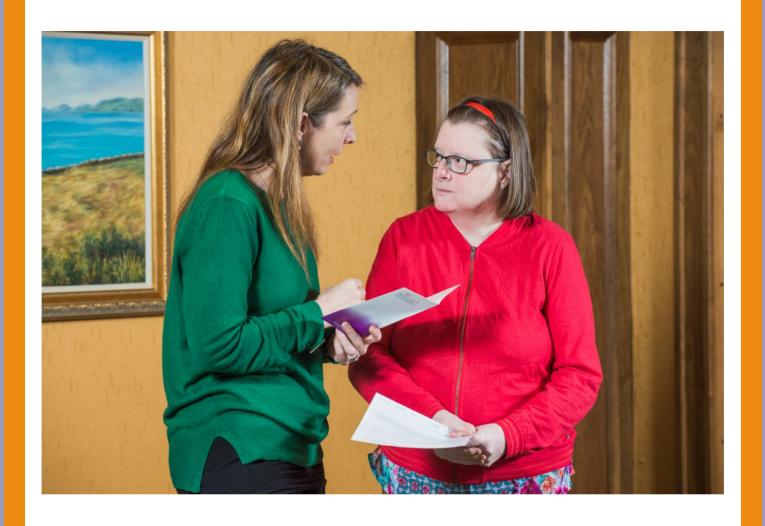

## Going for a Mammogram

A Photo Story

Siobhán gets a letter in the post from BreastCheck.

She asks her keyworker Orla to read the letter with her.

The letter is about an appointment for a mammogram.

A mammogram is a special x-ray of your breasts to check for breast cancer.

The letter says when the appointment will be and where it will be.

Siobhán asks Orla to come with her to the mammogram.

They check the diary to see if the date suits.

Siobhán can ring BreastCheck to change the appointment if the date does not suit.