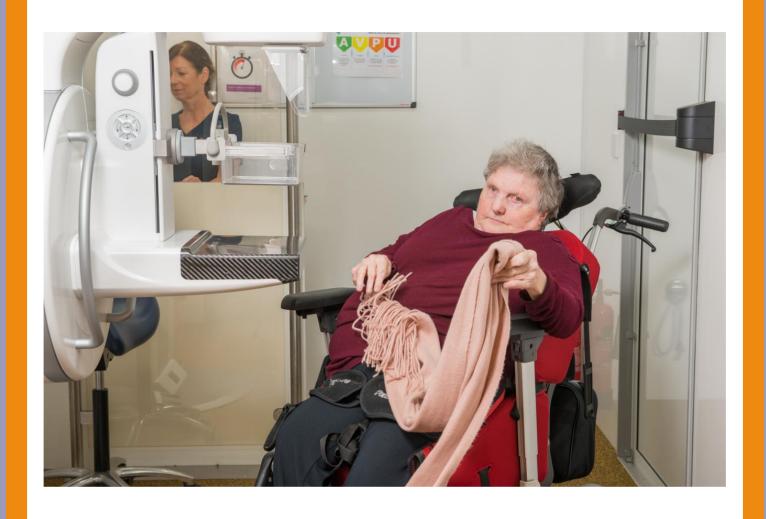

Mary signs her consent form in the x-ray room.

Mary can take off her clothes and get ready in the x-ray room.

She does not use a cubicle.

Mary asks the radiographer some questions before her mammogram.

Mary will stay in her chair for the mammogram.