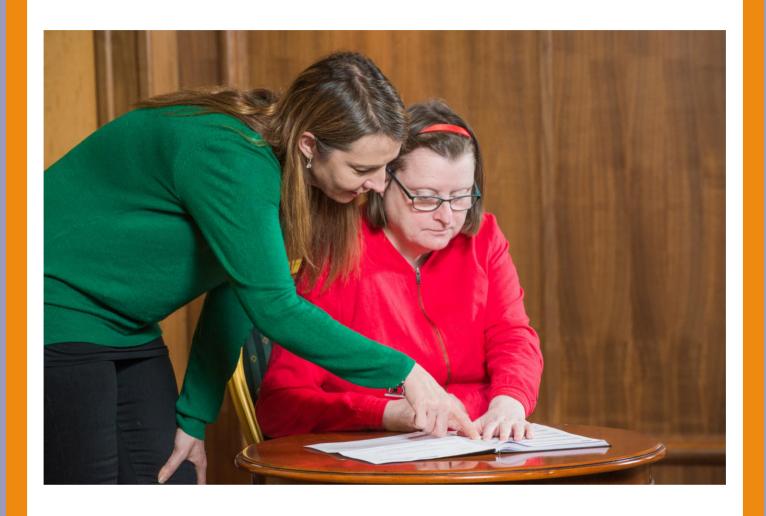

## Going for a Mammogram

A Photo Story

Siobhán gets a letter in the post from BreastCheck.

She asks her keyworker Orla to read the letter with her.

The letter is about an appointment for a mammogram.

A mammogram is a special x-ray of your breasts to check for breast cancer.

The letter says when the appointment will be and where it will be.

Siobhán asks Orla to come with her to the mammogram.

They check the diary to see if the date suits.

Siobhán can ring BreastCheck to change the appointment if the date does not suit.