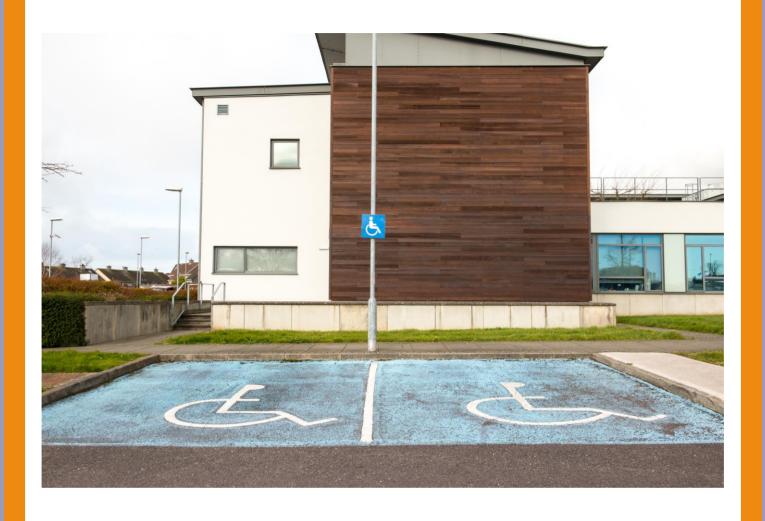

You can also use public transport to get to most BreastCheck buildings and mobile units.

There are disabled parking spaces near most BreastCheck buildings and mobile units.

This is a BreastCheck mobile unit.