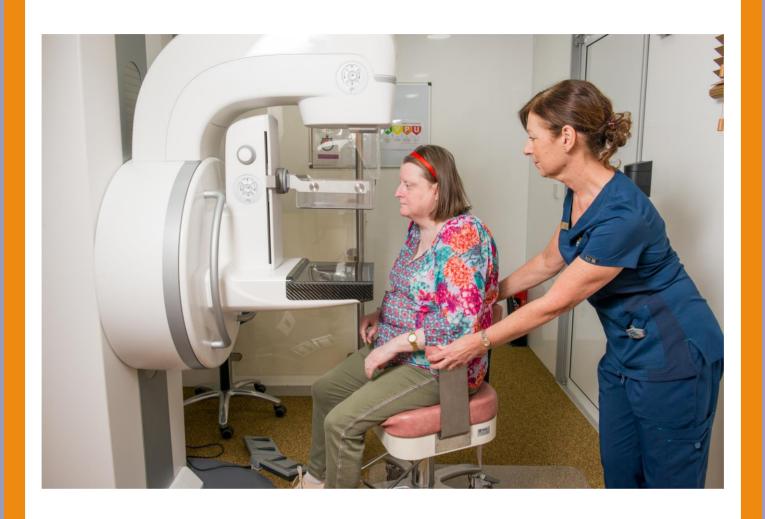

She goes into a small room called a cubicle.

She takes off her coat, jumper and bra but leaves on her top.

A person called a radiographer does the mammogram.

There will be two radiographers at an appointment.

A special x-ray machine takes pictures of all of your breast.

It takes these pictures from different sides.

Siobhán is ready to have the mammogram.

The radiographer tells Siobhán what will happen.

Siobhán has to take her top off during the mammogram.

During the mammogram, you will stand or sit tight to the machine.

The radiographer will put you in the right place.

A plate comes down and presses on your breast.

This might be a bit sore.

The radiographer will move you to get the best pictures.