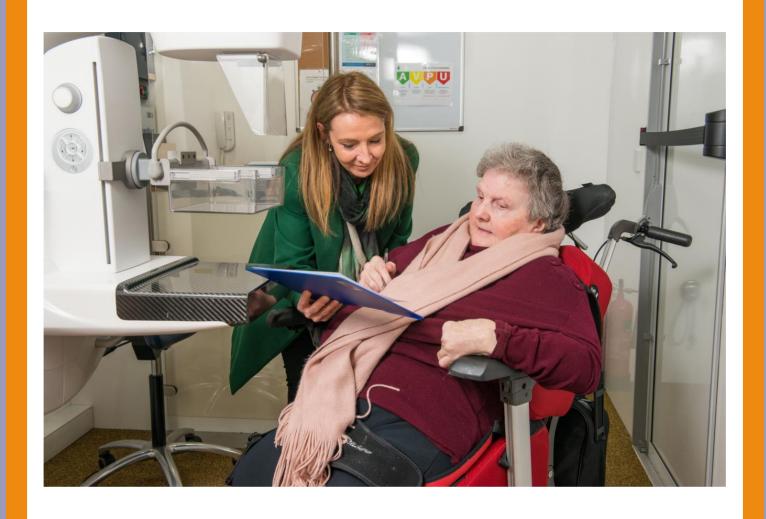

You can use the steps or a lift to get inside.

Siobhán goes into the mobile unit.

She gives her name to the person at the reception desk.

Siobhán and Orla sit in the waiting area.

Siobhán is given a consent form to sign before she has the mammogram.

Staff in the unit will explain the consent form to Siobhán.

Siobhán can ask questions before she makes a decision.

She can ask for her carer to be in the x-ray room with her during the mammogram.

Siobhán's name is called.