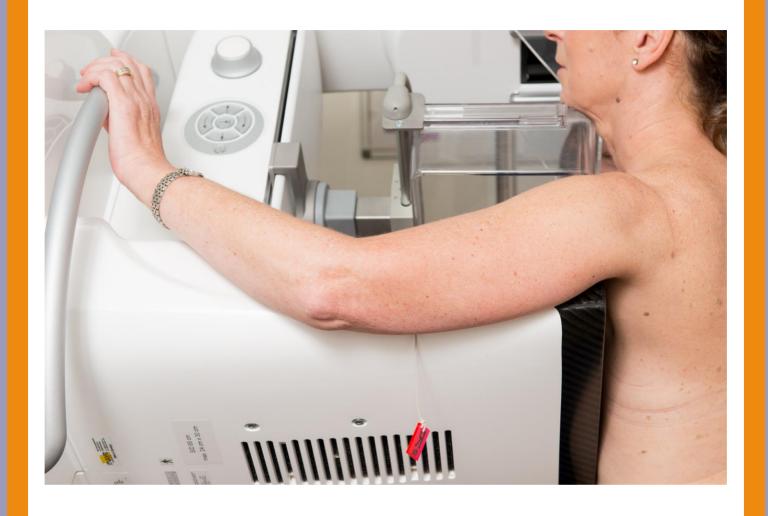

A special x-ray machine takes pictures of all of your breast.

It takes these pictures from different sides.

Siobhán is ready to have the mammogram.

The radiographer tells Siobhán what will happen.

Siobhán has to take her top off during the mammogram.

During the mammogram, you will stand or sit tight to the machine.

The radiographer will put you in the right place.

A plate comes down and presses on your breast.

This might be a bit sore.

The radiographer will move you to get the best pictures.