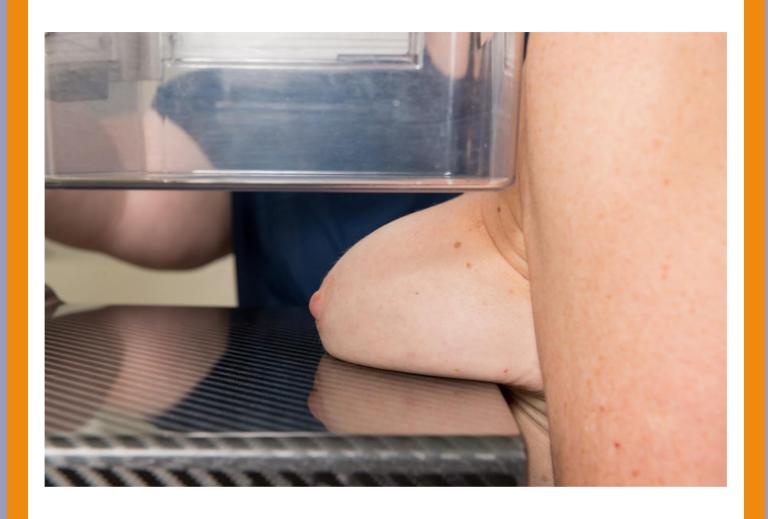

During the mammogram, you will stand or sit tight to the machine.

The radiographer will put you in the right place.

A plate comes down and presses on your breast.

This might be a bit sore.

The radiographer will move you to get the best pictures.

You need to stay still.

It only takes about a few minutes to have a mammogram.

Each picture takes about twenty seconds.

When the mammogram is finished, Siobhán gets dressed.

Siobhán takes it easy when she gets home.