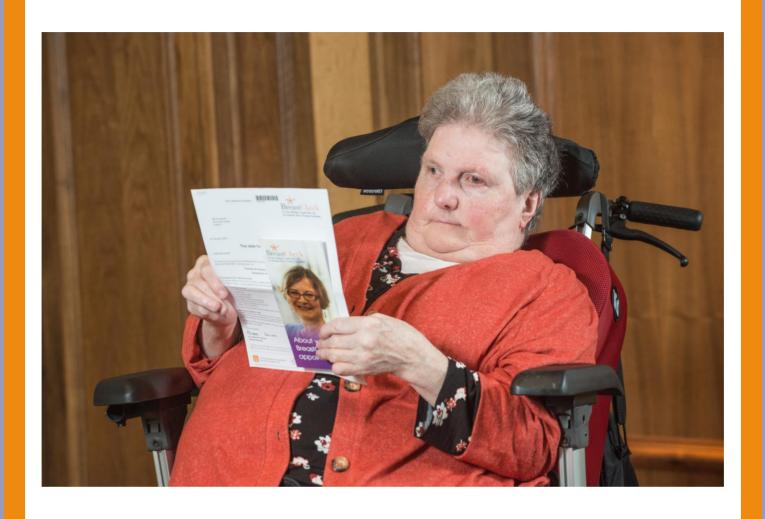

## Going for a Mammogram

A Photo Story

Siobhán gets a letter in the post from BreastCheck.

She asks her keyworker Orla to read the letter with her.

The letter is about an appointment for a mammogram.

A mammogram is a special x-ray of your breasts to check for breast cancer.

The letter says when the appointment will be and where it will be.

Siobhán asks Orla to come with her to the mammogram.

They check the diary to see if the date suits.

Siobhán can ring BreastCheck to change the appointment if the date does not suit.