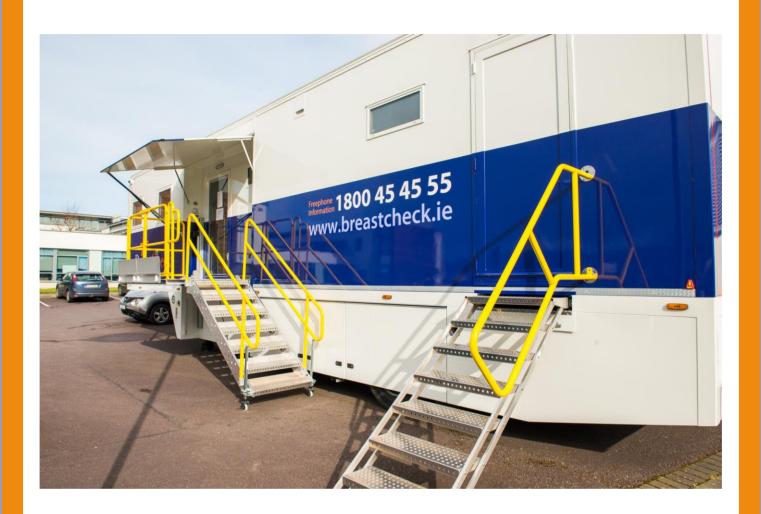

The phone number is on the letter.

Most BreastCheck appointments take place in a mobile unit.

These are parked in different places around the country.

Sometimes appointments might be at a BreastCheck building.

You can also use public transport to get to most BreastCheck buildings and mobile units.

There are disabled parking spaces near most BreastCheck buildings and mobile units.

This is a BreastCheck mobile unit.

You can use the steps or a lift to get inside.

Siobhán goes into the mobile unit.

She gives her name to the person at the reception desk.

Siobhán and Orla sit in the waiting area.

Siobhán is given a consent form to sign before she has the mammogram.