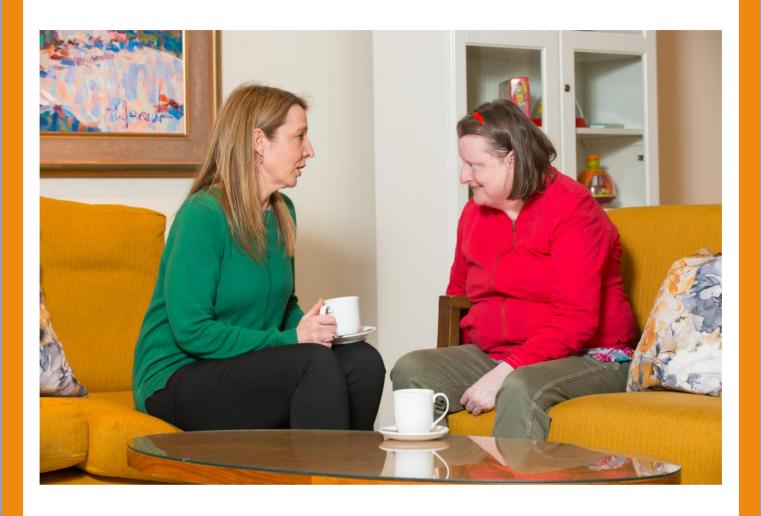

Siobhán talks to her friend Mary about BreastCheck and the mammogram.

Lots of people feel nervous the first time they have a mammogram.

It is the day of the appointment.

Siobhán and Orla take the bus to the mobile unit.