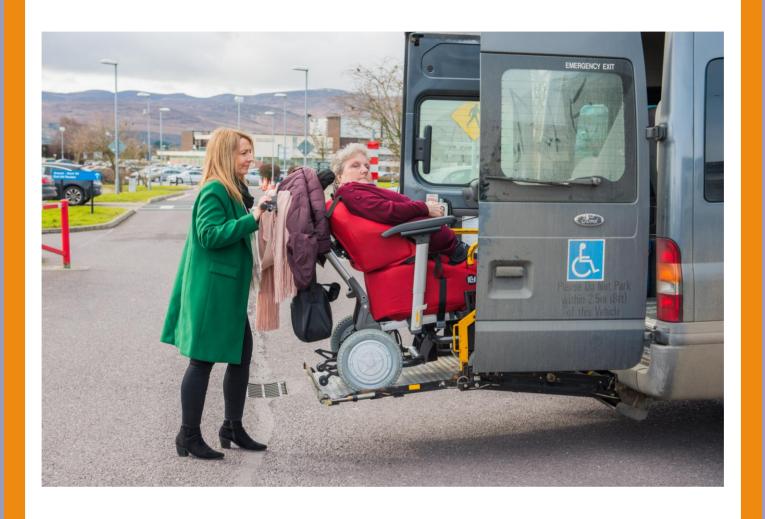

She feels a bit sore for a while after the mammogram.

She will get the results in three weeks.

Mary also has an appointment with BreastCheck.

Mary is a wheelchair user.

Mary arrives for her appointment.

Mary presses a button on the outside of the mobile unit.

This lets staff know that Mary is here.

They will support her to get into the mobile unit.

Mary uses a lift to get inside.

Staff from the mobile unit work the lift.

The lift in some mobile units will bring you straight into the x-ray room.