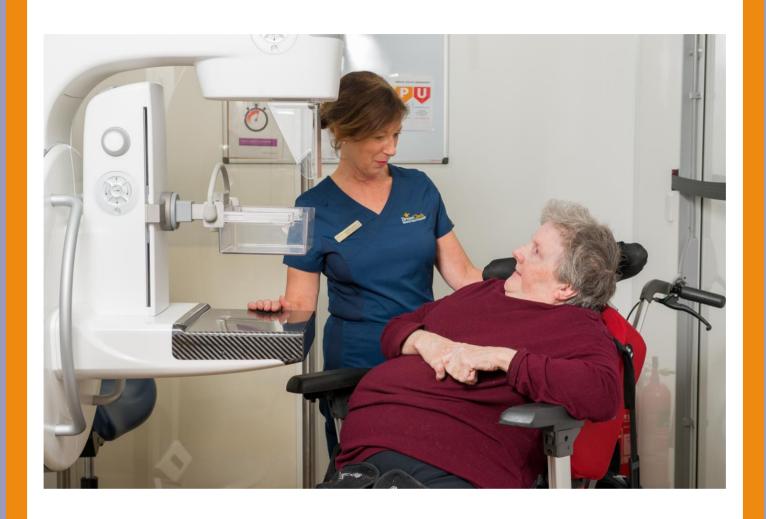

Mary signs her consent form in the x-ray room.

Mary can take off her clothes and get ready in the x-ray room.

She does not use a cubicle.

Mary asks the radiographer some questions before her mammogram.

Mary will stay in her chair for the mammogram.