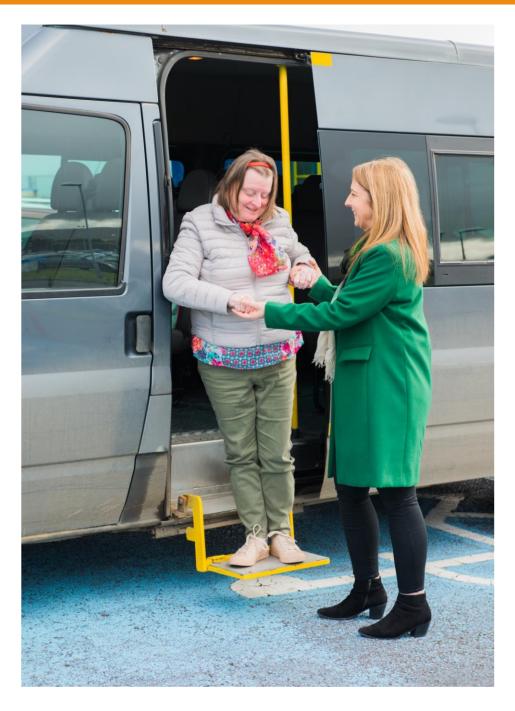

She feels a bit sore for a while after the mammogram.

She will get the results in three weeks.

Mary also has an appointment with BreastCheck.

Mary is a wheelchair user.

Mary arrives for her appointment.

Mary presses a button on the outside of the mobile unit.

This lets staff know that Mary is here.

They will support her to get into the mobile unit.

Mary uses a lift to get inside.

Staff from the mobile unit work the lift.

The lift in some mobile units will bring you straight into the x-ray room.