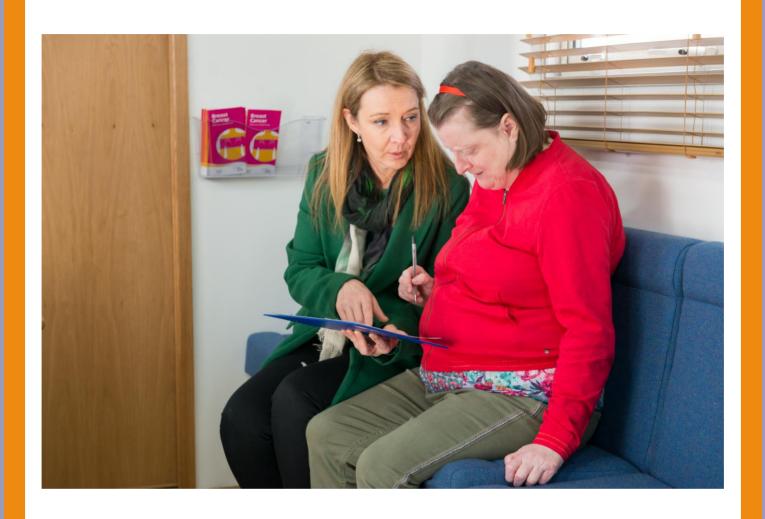

Staff in the unit will explain the consent form to Siobhán.

Siobhán can ask questions before she makes a decision.

She can ask for her carer to be in the x-ray room with her during the mammogram.

Siobhán's name is called.

|                                                                                                                         | CONSENT                                                                                                                                                                                                                                                                                                                                                                                                                                                                                                                                                                                                                                                                                                        |
|-------------------------------------------------------------------------------------------------------------------------|----------------------------------------------------------------------------------------------------------------------------------------------------------------------------------------------------------------------------------------------------------------------------------------------------------------------------------------------------------------------------------------------------------------------------------------------------------------------------------------------------------------------------------------------------------------------------------------------------------------------------------------------------------------------------------------------------------------|
|                                                                                                                         | I fully understand:                                                                                                                                                                                                                                                                                                                                                                                                                                                                                                                                                                                                                                                                                            |
| Please read this carefully while you are waiting.     You will be asked to sign it in the presence of the radiographer. | The BreastCheck service offered to me and I consent to take part.  That the mammogram (breast x-ray) does not detect every breast cancer; a small number of cancers may be missed by screening.  That in order to ensure I receive comprehensive care and                                                                                                                                                                                                                                                                                                                                                                                                                                                      |
| If you have any questions, feel free to discuss them with a member of our staff.                                        | That in order to ensure I receive completening the follow-up, and to assist BreastCheck in examining the impact of screening in reducing breast cancer deaths, BreastCheck may need to exchange my health records with other health agencies such as my G,P, hospital records and the National Cancer Registry. I consent to the collection, storage and exchange of my health records as described.  That it is the policy of BreastCheck that my personal data is processed lawfully, fairly and in a transparent manner and is stored, in agreement, with the the General Data Protection Regulation (GDPR), the Data Protection Acts 10 and in accordance with the HSE Data Prot  Signed:  Witness:  Date: |
| -001 Rev05                                                                                                              |                                                                                                                                                                                                                                                                                                                                                                                                                                                                                                                                                                                                                                                                                                                |