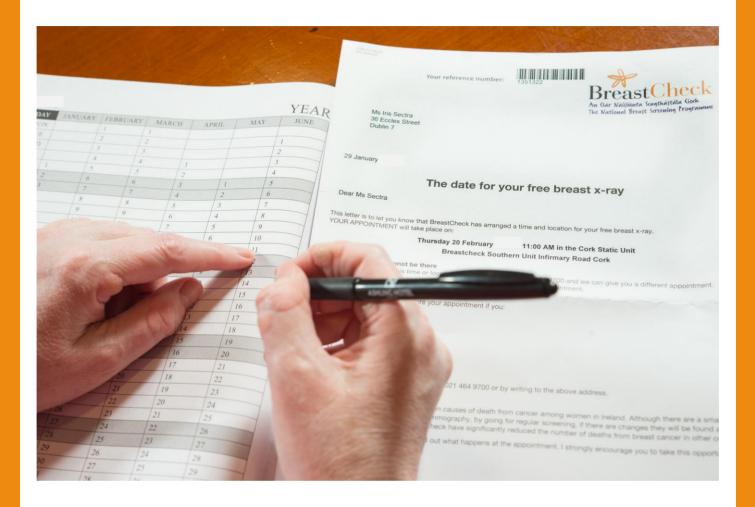

## Going for a Mammogram

A Photo Story

Siobhán gets a letter in the post from BreastCheck.

She asks her keyworker Orla to read the letter with her.

The letter is about an appointment for a mammogram.

A mammogram is a special x-ray of your breasts to check for breast cancer.

The letter says when the appointment will be and where it will be.

Siobhán asks Orla to come with her to the mammogram.

They check the diary to see if the date suits.

Siobhán can ring BreastCheck to change the appointment if the date does not suit.

The phone number is on the letter.

Most BreastCheck appointments take place in a mobile unit.

These are parked in different places around the country.

Sometimes appointments might be at a BreastCheck building.